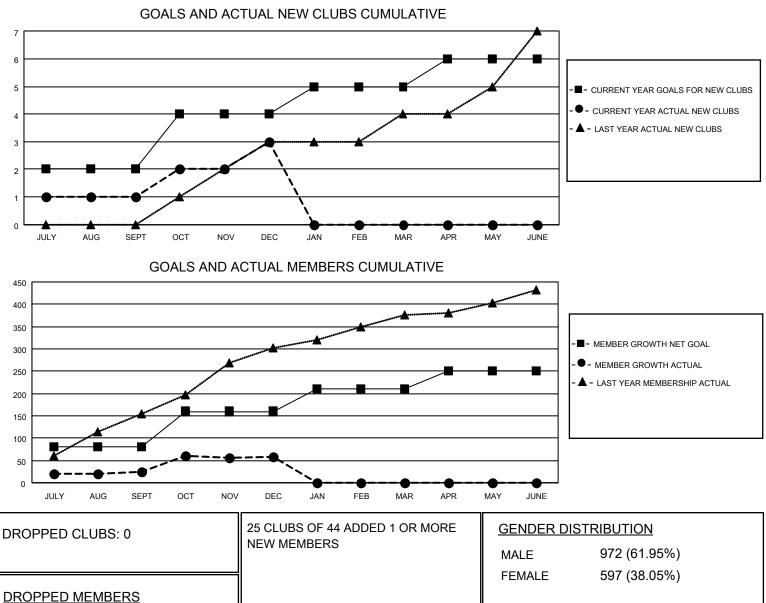

## LOCATION UGANDA

District 411 B

Results as of: 12/31/2020

| Clubs                 |               |           |               | Members               |                          |                         |                                                    |
|-----------------------|---------------|-----------|---------------|-----------------------|--------------------------|-------------------------|----------------------------------------------------|
| RESULTS FOR 2020-2021 |               |           |               | RESULTS FOR 2020-2021 |                          |                         |                                                    |
| QUARTER               | NEW CLUB GOAL | NEW CLUBS | DROPPED CLUBS | QUARTER ME            | EMBER GROWTH NET<br>GOAL | MEMBER GROWTH<br>ACTUAL | DROPPED<br>MEMBERS ACTUAL<br>(including transfers) |
| JULY/AUG/SEPT         | 2             | 1         | 0             | JULY/AUG/SEPT         | 80                       | 63                      | 38                                                 |
| OCT/NOV/DEC           | 2             | 2         | 0             | OCT/NOV/DEC           | 80                       | 116                     | 81                                                 |
| JAN/FEB/MAR           | 1             | 0         | 0             | JAN/FEB/MAR           | 50                       | 0                       | 0                                                  |
| APR/MAY/JUNE          | 1             | 0         | 0             | APR/MAY/JUNE          | 40                       | 0                       | 0                                                  |